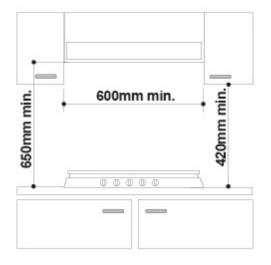

#### **Cut Out & Clearance Dimensions**

#### **Clearances- Combustible Surfaces**

#### **Ventilation Requirements**

**WARNING:** technical specifications and product sizes can be varied by the manufacturer, without notice. Cut outs for appliances should only be by physical product measurements. The above is indicative only.