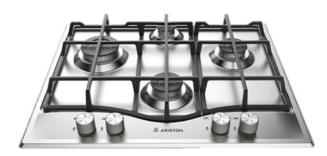

#### **4 Gas Burners**

4 gas burners so that there is a burner for every type of cooking.

### **Triple Ring Burner**

Powerful burner which allows you to adjust the heat accordingly for wok cooking.

#### **ELEMENT CONFIGURATION**

| Left Element: Fast<br>Jet Slze<br>Output Power (MJ/h)        | 100<br>7.8  |
|--------------------------------------------------------------|-------------|
| Back Element: Auxiliary<br>Jet Slze<br>Output Power (MJ/h)   | 55<br>3.6   |
| Front Element: Semi Fast<br>Jet Size<br>Output Power (MJ/h)  | 75<br>6     |
| Right Element: Wok Burner<br>Jet Slze<br>Output Power (MJ/h) | 130<br>13.5 |