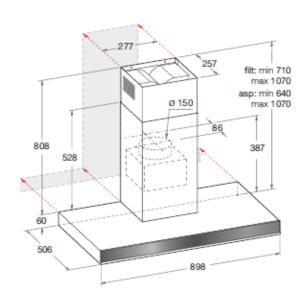

#### **Technical Specifications:**

| Extraction Rate            | 772 m3/h                        |
|----------------------------|---------------------------------|
| Speed Settings             | 3 + booster                     |
| Lighting Type / Position   | 2 LEDx 3 Watt / Front           |
| Control Type               | Touch control glass and display |
| Colour                     | Stainless Steel                 |
| Filter Type                | Aluminium filters               |
| Dimensions (W) x (H) x (D) | 89.8 x 70 x 50.6                |

| Technical      |                     |
|----------------|---------------------|
| Connection     | 220/240V~ / 50/60Hz |
| Ducting Outlet | 150                 |

WARNING: technical specifications and product sizes can be varied by the manufacturer, without notice. Cut outs for appliances should only be by physical product measurements. The above information is indicative only.