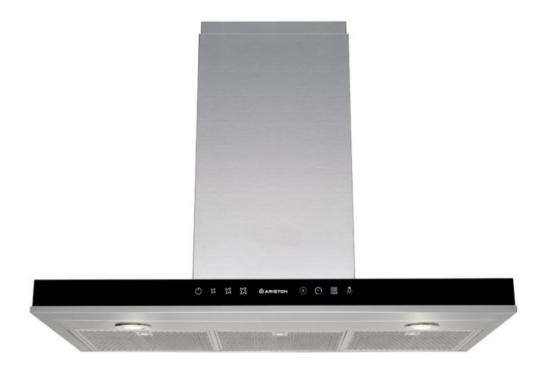

#### 90cm Rangehood

#### **Features and Benefits:**

| 3 Speed and 1 Booster   |  |
|-------------------------|--|
| 150 MM Ducting          |  |
| 71 dBA                  |  |
| 2 LED x 3 watt Lights   |  |
| Dishwasher safe filters |  |

#### **Technical Specifications:**

| Extraction Rate            | 772 m3/h                        |
|----------------------------|---------------------------------|
| Speed Settings             | 3 + booster                     |
| Lighting Type / Position   | 2 LEDx 3 Watt / Front           |
| Control Type               | Touch control glass and display |
| Colour                     | Stainless Steel                 |
| Filter Type                | Aluminium filters               |
| Dimensions (W) x (H) x (D) | 89.8 x 70 x 50.6                |