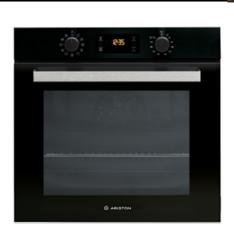

## **FA3 841 H BL AUS**

60cm Built-In Oven

Tilting grill

The upper grill element is able to tilt down at an angle for easy cleaning of the top cavity.

5 YEAR WARRANTY on parts and labour.

| TECHNICAL SPECIFICATIONS         |               |
|----------------------------------|---------------|
| Construction Type/Product Family | Built-in oven |
| Main colour                      | Black glass   |
| Display type                     | 7 segment     |
| Control Type                     | Electronic    |
| Capacity                         | 71 litres     |
| Timer                            | Electronic    |
| Hinge                            | Standard      |
| Door glasses                     | 2             |
| Oven guides                      | Grids         |
| Grids                            | 2             |
| Enamelled baking trays           | 1             |
| Deep trays                       | 1             |
| Cleaning system                  | Diamond       |
| Cooking functions                | MF5           |
| Multiflow                        | No            |
| Child lock                       | No            |
| Motorised turn spit              | No            |
| Meat probe                       | No            |
| Voltage                          | 220-240 V     |
| Frequency                        | 50-60 Hz      |
| Current                          | 13A           |
| Absorbed total power             | 2900 W        |
| Grill power                      | 1800 W        |