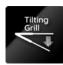

Tilting grill

The upper grill element is able to tilt down at an angle for easy cleaning of the top cavity.

5 YEAR WARRANTY on parts and labour.

| TECHNICAL SPECIFICATIONS         |               |
|----------------------------------|---------------|
| Construction Type/Product Family | Built-in oven |
| Main colour                      | Black glass   |
| Display type                     | 7 segment     |
| Control Type                     | Electronic    |
| Capacity                         | 71 litres     |
| Timer                            | Electronic    |
| Hinge                            | Standard      |
| Door glasses                     | 2             |
| Oven guides                      | Grids         |
| Grids                            | 2             |
| Enamelled baking trays           | 1             |
| Deep trays                       | 1             |
| Cleaning system                  | Diamond       |
| Cooking functions                | MF5           |
| Multiflow                        | No            |
| Child lock                       | No            |
| Motorised turn spit              | No            |
| Meat probe                       | No            |
| Voltage                          | 220-240 V     |
| Frequency                        | 50-60 Hz      |
| Current                          | 13A           |
| Absorbed total power             | 2900 W        |
| Grill power                      | 1800 W        |