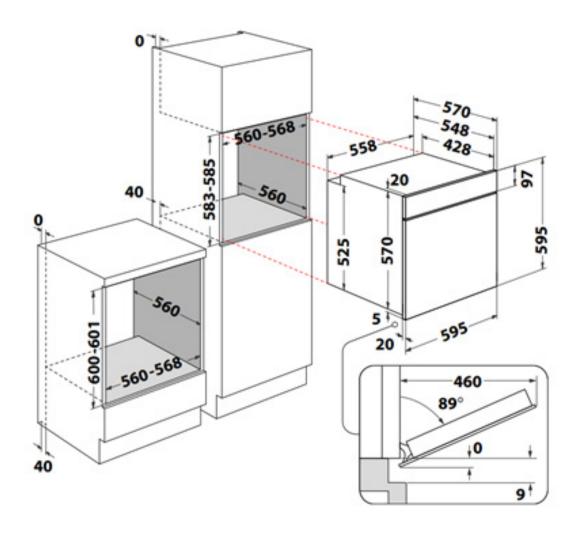

| DIMENSIONS                                  |                 |
|---------------------------------------------|-----------------|
| Product Dimensions<br>(W) x (H) x (D)       | 595 x 595 x 551 |
| Built-In Hole Dimensions<br>(W) x (H) x (D) | 560 x 583 x 560 |
| Net Weight/Gross Weight                     | 27.1/28.4 kg    |

## FA3 841 H BL AUS 60cm Built-In Oven

WARNING: Technical specifications and product sizes can be varied by the manufacturer, without notice. Cut outs for appliances should only be by physical product measurements. The above is indicative only.